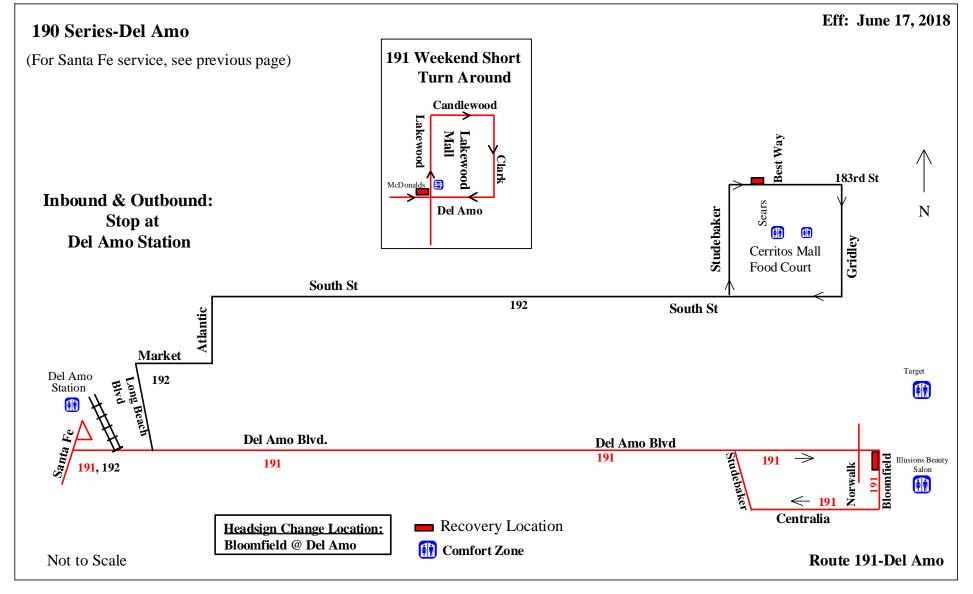

## Turn Sheet for Route 191 Del Amo Blvd/Del Amo Station to Bloomfield

## **Inbound**

From recovery location Bloomfield at Del Amo Blvd. (Southbound) Right Turn Centralia Street Continue on Centralia Street (Centralia Street curves to the right then turns into Studebaker Rd.) Left Turn Del Amo Blvd Right Turn Santa Fe Ave

Pulls into Del Amo Station Bay 2

## Outbound

Exiting Del Amo Station Left Turn Santa Fe Ave. Left Turn Del Amo Blvd. Right Turn Bloomfield Ave.

Pull into recovery location Bloomfield at Del Amo Blvd. (Southbound)

(If Short Turn-around Instructions apply to this trip see Route Maps or

**Foot Notes on Running Board Sheets** 

for turn-around instructions)

(Headsign Change Location)

(Headsign Change Location Del Amo at Bloomfield.)

Note: Turn Sheets Do Not Over Rule Running Board Sheets. Operators Have An Individual Responsibility To Read And Understand Each Running Board Sheet And Follow Any Instruction Accordingly... (Revised 6-11-18)